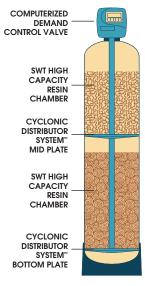

Water Force™ multi-chamber tanks eliminate the need for separate softening and filter tanks. The advanced flow-through-design makes sure the beds remain separated and provides a service flow pattern that directs the water in a manner which eliminates channeling to completely utilize both beds. At the same time the system uses up to 60% less water for regeneration and cleaning than a traditional two-tank system. SWT's multi-chamber tank system offers better performance with less operating cost.